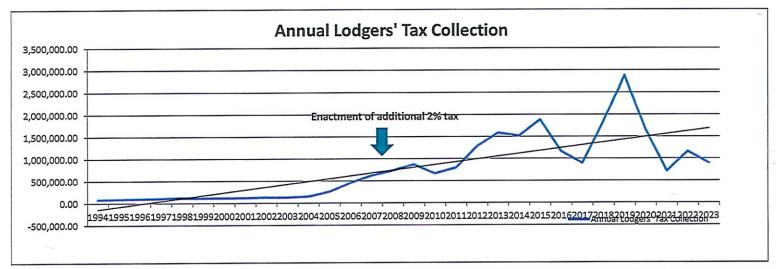

|              |              |              |











City Manager

#### CITY OF HOBBS

COMMISSION STAFF SUMMARY FORM

MEETING DATE: February 6, 2023

SUBJECT: Condemnation Recommendation on Certain Properties DEPT. OF ORIGIN: Hobbs Police Department - Community Services Division, City of Hobbs Legal Department DATE SUBMITTED: January 30, 2023 SUBMITTED BY: Valerie S. Chacon, Deputy City Attorney, Jessica Silva Code Enforcement Superintendent Summary: In its continuing promotion of safety and clean-up efforts within city limits, the Hobbs Police Department-Community Services Division has identified a property which presents health, life and safety hazards, which warrant remediation. The property is in dire need of repair. The property is located at 818 W. Gold is ruined, damaged and dilapidated and a menace to the public comfort, he