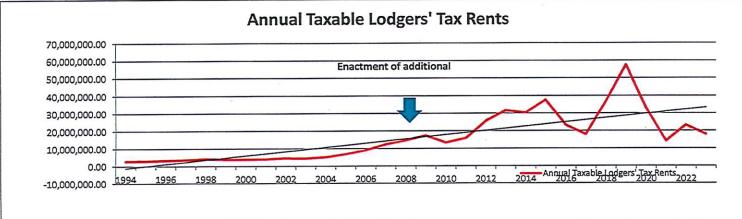

|              |              |              |











City Manager

#### CITY OF HOBBS

COMMISSION STAFF SUMMARY FORM

MEETING DATE: February 6, 2023

SUBJECT: Condemnation Recommendation on Certain Properties DEPT. OF ORIGIN: Hobbs Police Department - Community Services Division, City of Hobbs Legal Department DATE SUBMITTED: January 30, 2023 SUBMITTED BY: Valerie S. Chacon, Deputy City Attorney, Jessica Silva Code Enforcement Superintendent Summary: In its continuing promotion of safety and clean-up efforts within city limits, the Hobbs Police Department-Community Services Division has identified a property which presents health, life and safety hazards, which warrant remediation. The property is in dire need of repair. The property is located at 818 W. Gold is ruined, damaged and dilapidated and a menace to the public comfort, health