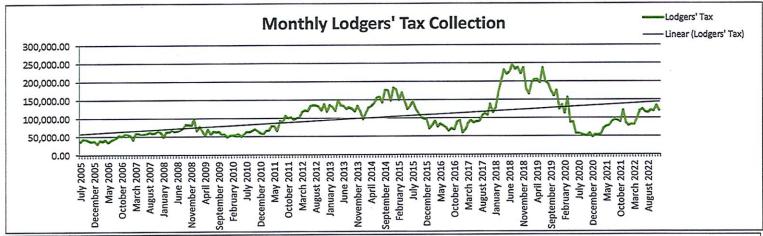

|              |              |              |











City Manager

#### CITY OF HOBBS

COMMISSION STAFF SUMMARY FORM

MEETING DATE: February 6, 2023

SUBJECT: Condemnation Recommendation on Certain Properties DEPT. OF ORIGIN: Hobbs Police Department - Community Services Division, City of Hobbs Legal Department DATE SUBMITTED: January 30, 2023 SUBMITTED BY: Valerie S. Chacon, Deputy City Attorney, Jessica Silva Code Enforcement Superintendent Summary: In its continuing promotion of safety and clean-up efforts within city limits, the Hobbs Police Department-Community Services Division has identified a property which presents health, life and safety hazards, which warrant remediation. The property is in dire need of repair. The property is located at 818 W. Gold is ruined, damaged and dilapidated and a menace to the public comfort, heal