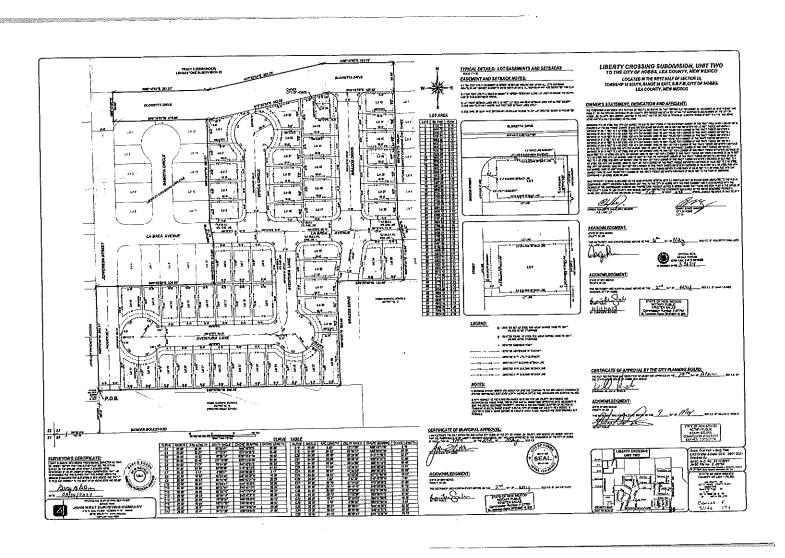

- 2. Resolution No. 7303 Approving the FY 2023 DFA 2<sup>nd</sup> Quarter Financial Report (*Deb Corral, Assistant Finance Director*)
- 3. Resolution No. 7304 Approving the FY 2023 DFA 2<sup>nd</sup> Quarter Financial Report for Lodgers' Tax (*Toby Spears, Finance Director*)
- 4. Resolution No. 7305 Determining that Certain Properties are Ruined, Damaged and Dilapidated Requiring Removal from the Municipality (818 West Gold (Valerie Chacon, Deputy City Attorney, and Jessica Silva, Code Enforcement Superintendent)
- Resolution No. 7306 Authorizing the Appointment of Rachael Moon to the Community Affairs Board; Appointment of Richard Duran to the Veterans Advisory Board; and Appointment of Terry Sowell to the Lodgers' Tax Board (Mayor Sam Cobb)
- 6. Resolution No. 7307 Authorizing the Submission of a Grant Application with the Department of Homeland Security Federal Assistance to Firefighter Grant Program to Purchase P25 Compliant Portable Radios (Barry Young, Fire Chief)
- 7. Resolution No. 7308 Voiding Resolution No. 7263 Concerning the Final Plat Approval of the Liberty Crossing Subdivision, Unit 2 (Kevin Robinson, Planning Department)