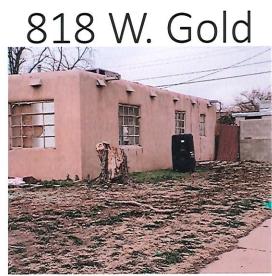

- 2. Resolution No. 7303 Approving the FY 2023 DFA 2<sup>nd</sup> Quarter Financial Report (*Deb Corral, Assistant Finance Director*)
- 3. Resolution No. 7304 Approving the FY 2023 DFA 2<sup>nd</sup> Quarter Financial Report for Lodgers' Tax (*Toby Spears, Finance Director*)
- 4. Resolution No. 7305 Determining that Certain Properties are Ruined, Damaged and Dilapidated Requiring Removal from the Municipality (818 West Gold (Valerie Chacon, Deputy City Attorney, and Jessica Silva, Code Enforcement Superintendent)
- Resolution No. 7306 Authorizing the Appointment of Rachael Moon to the Community Affairs Board; Appointment of Richard Duran to the Veterans Advisory Board; and Appointment of Terry Sowell to the Lodgers' Tax Board (Mayor Sam Cobb)
- 6. Resolution No. 7307 Authorizing the Submission of a Grant Application with the Department of Homeland Security Federal Assistance to Firefighter Grant Program to Purchase P25 Compliant Portable Radios (Barry Young, Fire Chief)
- 7. Resolution No. 7308 Voiding Resolution No. 7263 Concerning the Final Plat Approval of the Liberty Crossing Subdivision, Unit 2 (Kevin Robinson, Planning Department)