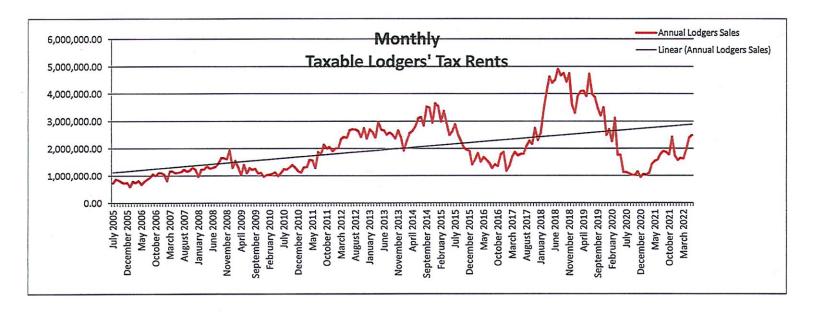

|              |              |              |











City Manager

#### CITY OF HOBBS

COMMISSION STAFF SUMMARY FORM

MEETING DATE: February 6, 2023

SUBJECT: Condemnation Recommendation on Certain Properties DEPT. OF ORIGIN: Hobbs Police Department - Community Services Division, City of Hobbs Legal Department DATE SUBMITTED: January 30, 2023 SUBMITTED BY: Valerie S. Chacon, Deputy City Attorney, Jessica Silva Code Enforcement Superintendent Summary: In its continuing promotion of safety and clean-up efforts within city limits, the Hobbs Police Department-Community Services Division has identified a property which presents health, life and safety hazards, which warrant remediation. The property is in dire need of repair. The property is located at 818 W. Gold is ruined, damaged and dilapidated and a menace to the public comfort, health a